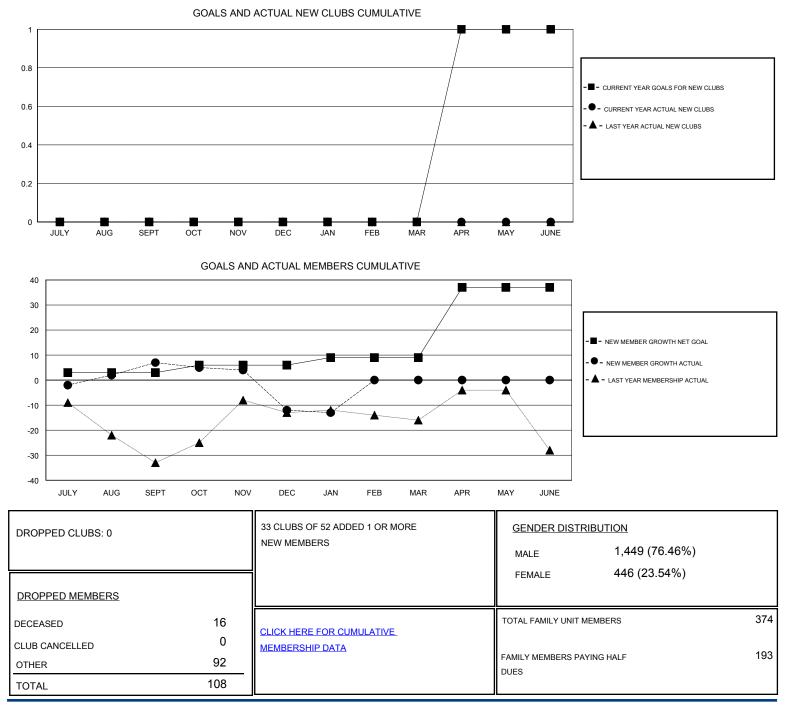

## Judy Hankom ONAT

| GMT: Judy Han              | kom           | L         | OCATION MINNESO | TA                         |                                                                |                                                              | GMT CA                                             |
|----------------------------|---------------|-----------|-----------------|----------------------------|----------------------------------------------------------------|--------------------------------------------------------------|----------------------------------------------------|
| Clubs                      |               |           |                 | Members                    |                                                                |                                                              |                                                    |
| RESULTS FOR 2016-2017      |               |           |                 | RESULTS FOR 2016-2017      |                                                                |                                                              |                                                    |
| QUARTER                    | NEW CLUB GOAL | NEW CLUBS | DROPPED CLUBS   | QUARTER                    | NEW MEMBER GROWTH<br>NET GOAL (not reinstated<br>or transfers) | NEW MEMBER<br>GROWTH ACTUAL (not<br>reinstated or transfers) | DROPPED<br>MEMBERS ACTUAL<br>(including transfers) |
| JULY/AUG/SEPT              | 0             | 0         | 0               | JULY/AUG/SEPT              | 3                                                              | 60<br>28                                                     | 53<br>47                                           |
| OCT/NOV/DEC<br>JAN/FEB/MAR | 0             | 0         | 0               | OCT/NOV/DEC<br>JAN/FEB/MAR | 3                                                              | 7                                                            | 8                                                  |
| APR/MAY/JUNE               | 1             | 0         | 0               | APR/MAY/JUNE               | 28                                                             | 0                                                            | 0                                                  |